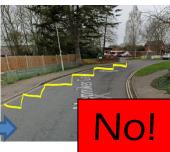

#### **Considerate Parking Request**

We have received numerous complaints from residents around inconsiderate parking along Henniker Gate. As well as give clear guidance to our own staff, we request that parents refrain from parking opposite the Clarence Close junction on Henniker Gate and on the bend near the school.