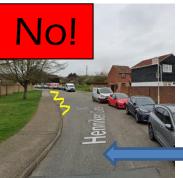

#### **Considerate Parking Request**

We have received numerous complaints from residents around inconsiderate parking along Henniker Gate. As well as give clear guidance to our own staff, we request that parents refrain from parking opposite the Clarence Close junction on Henniker Gate and on the bend near the school.