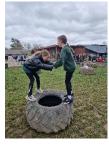

### Tyre Zone OPAL Update

We introduced a new zone into our OPAL lunchtime provision this week all based around TYRES! Thanks to Maldon Young Farmers, who transported and donated tyres of all shapes and sizes, we have been able to launch this zone with opportunities to jump, balance, roll and play! The children have thoroughly enjoyed exploring this new feature which goes alongside the already established zones such as digging, sandpit and cardboard city.