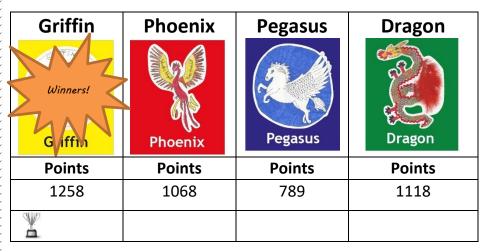

# Merry Miles for Macmillan

We raised a fantastic £631 in December to help people living with cancer through the work that MacMillan do. Thank you!

**House Points** 